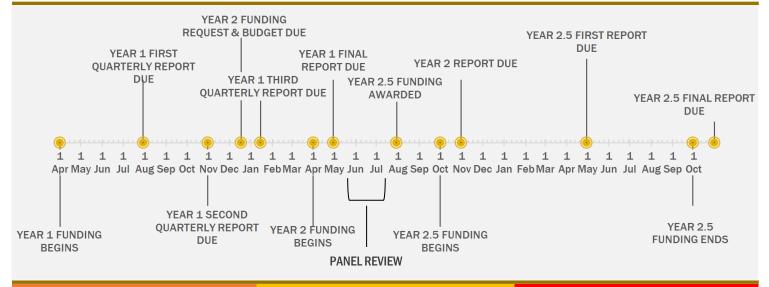

## 

| April 1, 2020      | Year 1 Funding Begins                                                                  |
|--------------------|----------------------------------------------------------------------------------------|
| July 30, 2020      | Year 1 First Quarterly Report Due                                                      |
| October 31, 2020   | Year 1 Second Quarterly Report Due                                                     |
| December 18, 2020  | <b>Year 2</b> Funding Request & Budget Due <mark>(6 month budget + 12 m budget)</mark> |
| January 15, 2021   | Year 1 Third Quarterly Report Due                                                      |
| April 1, 2021      | Year 2 Funding Begins (6 months with announcement in early April)                      |
| April 30, 2021     | Year 1 Final Report Due                                                                |
| June/July 2021     | Panel Review                                                                           |
| July 30, 2021      | <b>Year 2.5</b> Funding Awarded (approximate timing for 12 months)                     |
| October 1, 2021    | Year 2.5 Funding Begins (12 months)                                                    |
| October 31, 2021   | <b>Year 2</b> Report Due <mark>(6 months)</mark>                                       |
| April 14, 2022     | Year 2.5 Second Report Due                                                             |
| September 30, 2022 | Year 2.5 Funding Ends                                                                  |
| October 31, 2022   | Year 2.5 Final Report Due                                                              |
| *Updated 3/10/2022 |                                                                                        |