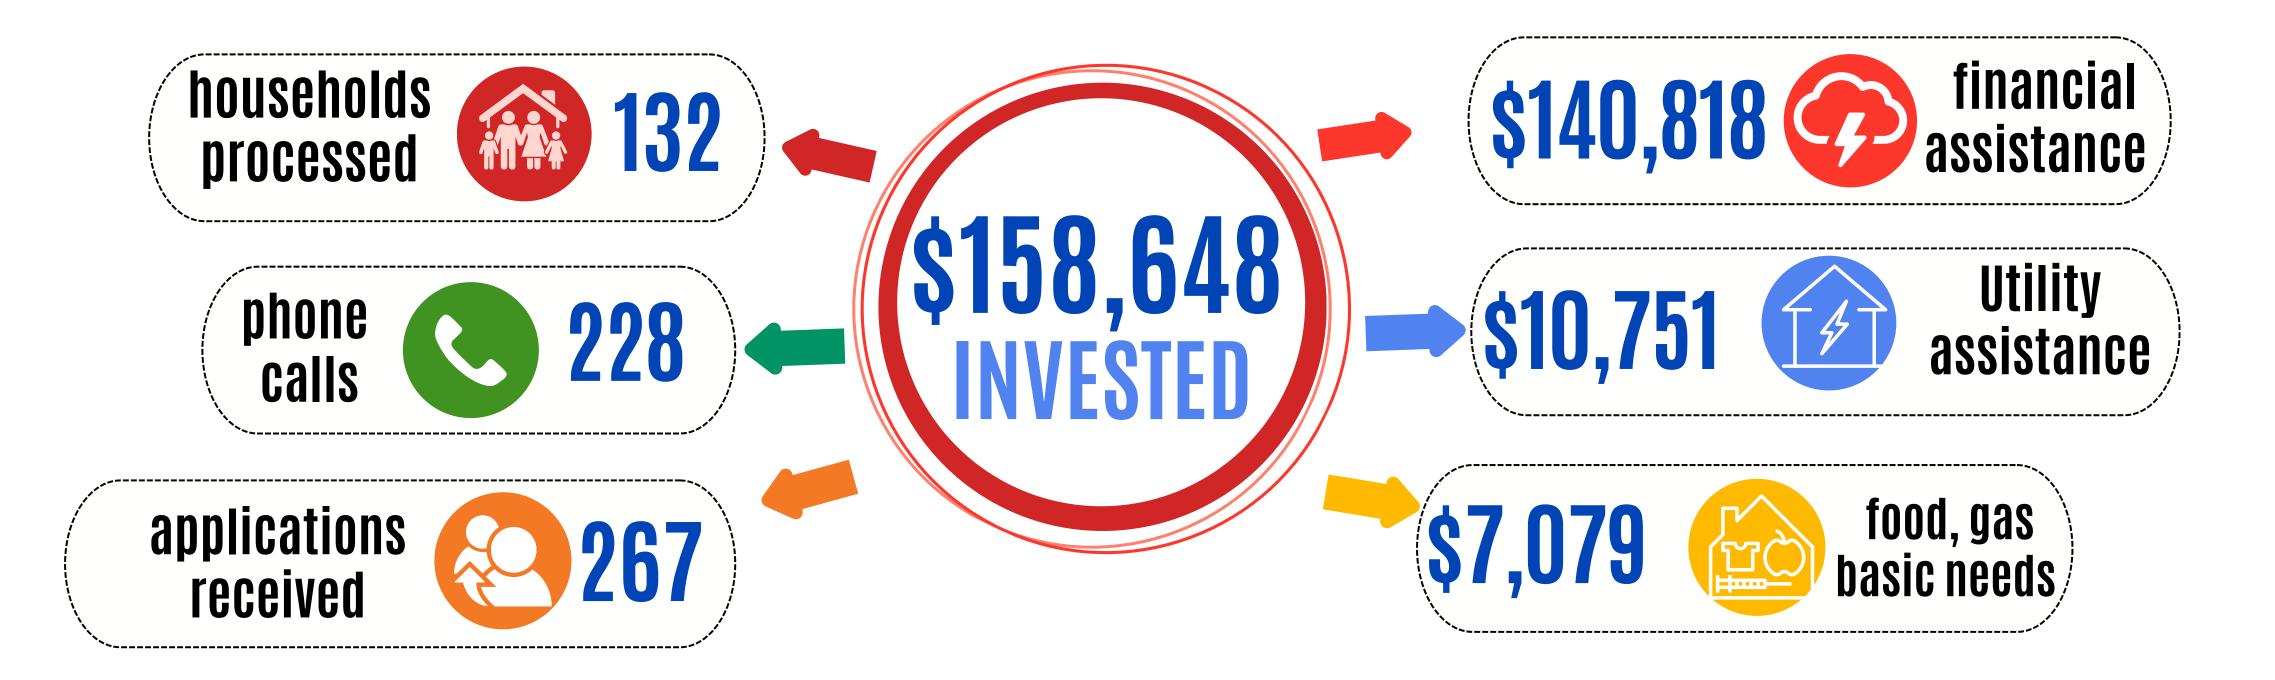

## Investments provided to date from 2024 Disaster Recovery efforts.

(September 27, 2024 to November 11, 2024)

The generosity of individuals, corporations and foundations continue to ensure UWCC's capacity to serve those who need it most in disasters. This recovery effort would not be possible without the generosity of these partners.